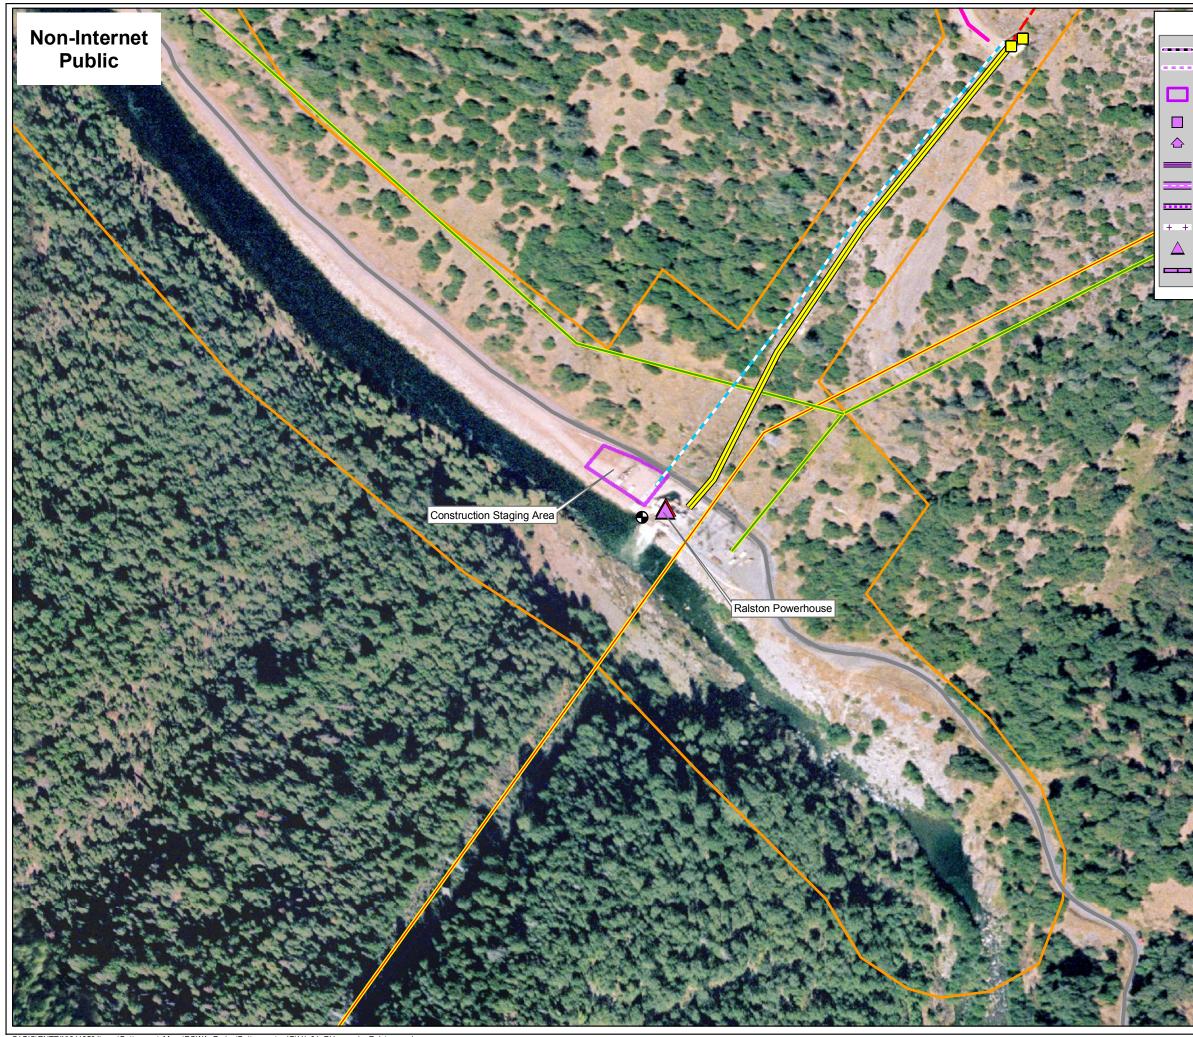

| Potential Project Betterments | PCWA Facilities and Features                                     |
|-------------------------------|------------------------------------------------------------------|
| Access Road                   | - Dam                                                            |
| Non-Project Road              | Ancillary and Other Facilities                                   |
| Construction Staging          | Powerhouse                                                       |
| and/or Work Area              | Gage                                                             |
| Control Building              | Penstock                                                         |
| Intake Structure              | Tunnel                                                           |
| Parapet                       | Gate                                                             |
| Penstock                      | Access Point                                                     |
| Outlet Pipe                   | Public Safety Fence                                              |
| Powerline                     | FERC Boundary                                                    |
| Powerhouse                    | Project Power and<br>Communication Lines:                        |
| Crest Gates                   | Communication                                                    |
|                               | Power                                                            |
| and the second of the         | Power (underground)                                              |
| and a case of a               | Communication/Power                                              |
| At a share as here as         | Communication/Power (underground)                                |
| and the second                | Transportation                                                   |
|                               | Road                                                             |
|                               | Project Road                                                     |
| and as a                      | Project Trail                                                    |
| and the second second         | Recreation Access Road                                           |
| - The And A                   | Project Recreation Facilities                                    |
|                               | Picnic Area                                                      |
|                               | Boat Ramp                                                        |
| and the                       | Scenic Viewpoint                                                 |
|                               | Developed Campground                                             |
| is the second                 | Water Supply Line                                                |
|                               | Other Facilities                                                 |
|                               | PG & E Transmission Lines:                                       |
|                               | — 230 kV                                                         |
|                               | 60 k∨                                                            |
|                               |                                                                  |
| the second                    |                                                                  |
| The second                    |                                                                  |
|                               |                                                                  |
|                               | DRAFT                                                            |
|                               |                                                                  |
| AN SAME                       | <b>PCWA</b>                                                      |
|                               | Placer County Water Agency<br>Middle Fork American River Project |
|                               | Map SD C-3                                                       |
|                               | Ralston Powerhouse Capacity Upgrade                              |
|                               | <br>کــــــــــــــــــــــــــــــــ                            |
|                               | Feet                                                             |
|                               | Date: 9/26/07 Datum: NAD 83                                      |
|                               |                                                                  |